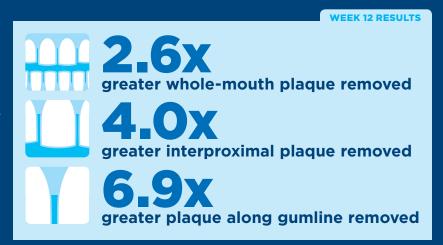

## KEY PLAQUE RESULTS

From Day 1 to Week 12, Oral-B® iO™ with Gentle Care head provided significantly greater whole-mouth, interproximal, and gingival margin plaque reductions versus the manual brush (P≤0.009).