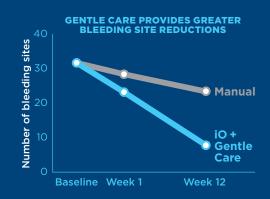

## KEY GINGIVITIS RESULTS

Subjects using Oral-B® iO™ with Gentle Care head were more likely to transition to a periodontally healthy status\*, with **36x greater odds** of doing so by Week 12.