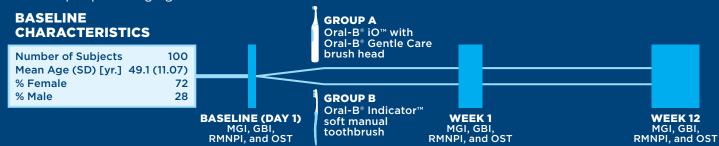

## STUDY DESIGN

A 12-week, examiner-blind, 2-treatment, parallel-group clinical trial among patients with baseline plaque and gingivitis.